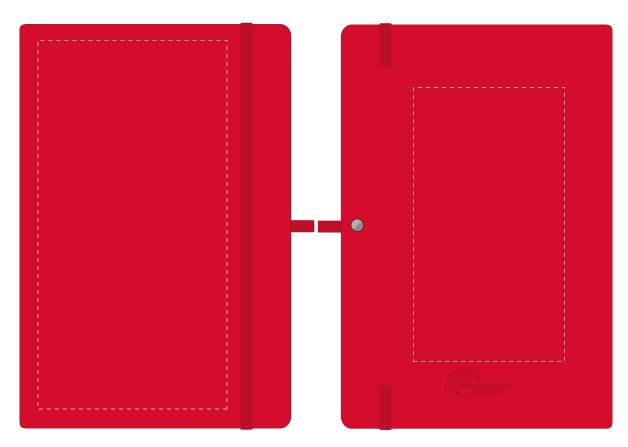

## **PANTONE REFERENCE(S)**

ARTWORK SCALE 50%

Product Image for visualisation - colours may vary

CENTRED TO PRINT AREA

CENTRED TO NOTEBOOK

1. Your order will not go in to print and production time cannot be confirmed, unless artwork has been approved via the online system.

The dashed line is to demonstrate print area and will not appear on your printed item